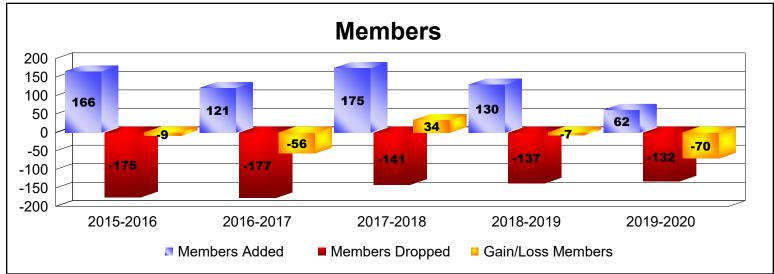

District 5M 4 As of June 2020 Cumulative

| Year      | New<br>Clubs | Dropped<br>Clubs | Gain/<br>Loss<br>Clubs | New<br>Members | Charter<br>Members | Reinstate<br>Members | Transfer<br>Members | Total<br>Member<br>Added | Total<br>Members<br>Dropped | Gain/<br>Loss<br>Members |
|-----------|--------------|------------------|------------------------|----------------|--------------------|----------------------|---------------------|--------------------------|-----------------------------|--------------------------|
| 2015-2016 | 2            | -2               | 0                      | 98             | 56                 | 0                    | 12                  | 166                      | -175                        | -9                       |
| 2016-2017 | 0            | -1               | -1                     | 111            | 3                  | 3                    | 4                   | 121                      | -177                        | -56                      |
| 2017-2018 | 0            | -1               | -1                     | 162            | 1                  | 5                    | 7                   | 175                      | -141                        | 34                       |
| 2018-2019 | 0            | -1               | -1                     | 123            | 1                  | 1                    | 5                   | 130                      | -137                        | -7                       |
| 2019-2020 | 0            | -1               | -1                     | 55             | 0                  | 1                    | 6                   | 62                       | -132                        | -70                      |
| Average   | 0            | -1               | -1                     | 110            | 12                 | 2                    | 7                   | 131                      | -152                        | -22                      |