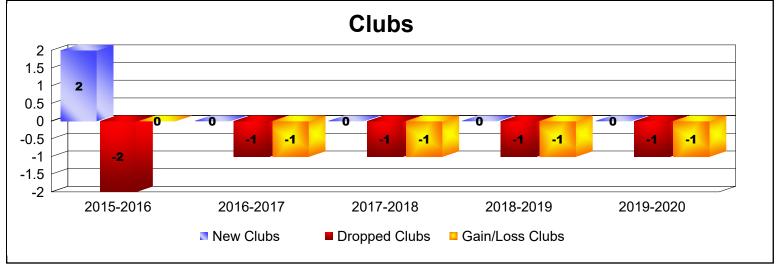

District 5M 4 As of June 2020 Cumulative

| Year      | New<br>Clubs | Dropped<br>Clubs | Gain/<br>Loss<br>Clubs | New<br>Members | Charter<br>Members | Reinstate<br>Members | Transfer<br>Members | Total<br>Member<br>Added | Total<br>Members<br>Dropped | Gain/<br>Loss<br>Members |
|-----------|--------------|------------------|------------------------|----------------|--------------------|----------------------|---------------------|--------------------------|-----------------------------|--------------------------|
| 2015-2016 | 2            | -2               | 0                      | 98             | 56                 | 0                    | 12                  | 166                      | -175                        | -9                       |
| 2016-2017 | 0            | -1               | -1                     | 111            | 3                  | 3                    | 4                   | 121                      | -177                        | -56                      |
| 2017-2018 | 0            | -1               | -1                     | 162            | 1                  | 5                    | 7                   | 175                      | -141                        | 34                       |
| 2018-2019 | 0            | -1               | -1                     | 123            | 1                  | 1                    | 5                   | 130                      | -137                        | -7                       |
| 2019-2020 | 0            | -1               | -1                     | 55             | 0                  | 1                    | 6                   | 62                       | -132                        | -70                      |
| Average   | 0            | -1               | -1                     | 110            | 12                 | 2                    | 7                   | 131                      | -152                        | -22                      |